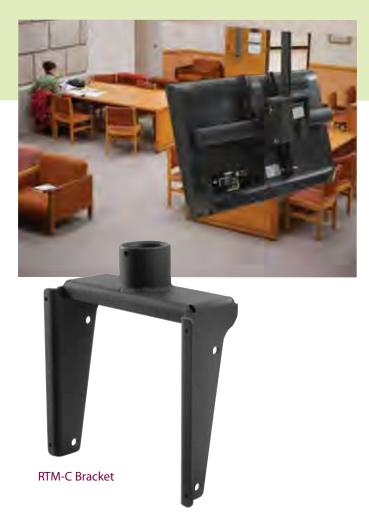

## Flat-Panel Mount Adapters

The Premier Mounts RTM-C is a multi-purpose ceiling adapter for use with our Rotary Series™. Perfect for flat-panel digital signage applications, the RTM-C offers an incredible 20° of downward tilt, 25° upward tilt and 360° rotation. Plus, it can be ordered separately as the RTM-C, or as a pre-built RTM-CL combination (for 37"- 61" displays) or RTM-CS combination (for 26"- 37" displays). Regardless of which RTM-C works best for a particular application, they all mate with standard 1 <sup>1</sup>/<sub>2</sub>" NPT or any of our 1 <sup>1</sup>/<sub>2</sub>" adjustableheight suspension adapters.

- · Multiple configuration options
- 20° of downward tilt
- · 25° upward tilt
- 360° screen rotation
- Mates with standard 1 <sup>1</sup>/<sub>2</sub>" NPT or any of our 1 <sup>1</sup>/<sub>2</sub>" adjustable-height suspension adapters
- · Lifetime warranty
- · Color: Black

| Model  | Display Size | Max. Wt.           |
|--------|--------------|--------------------|
| RTM-C  | Bracket Only |                    |
| RTM-CS | 26"-37"      | 125 lbs. (57 kgs.) |
| RTM-CL | 37"-61"      | 160 lbs. (73 kgs.) |